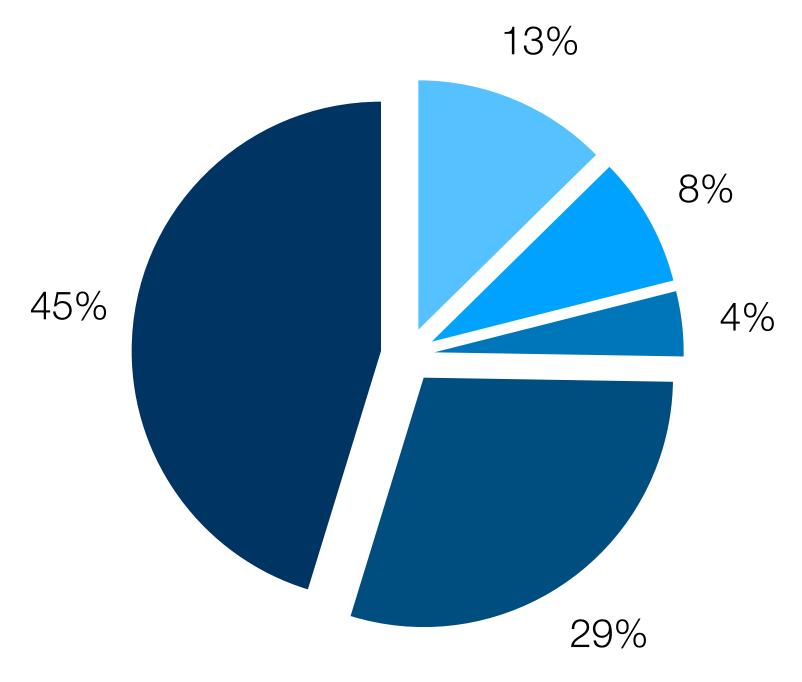

We are a directory for schemes of work for the English National Curriculum, and this is reflected by having **91% of our traffic from the UK**, with the remainder from major international school destinations. **55%** of our audience are from middle and senior primary leadership roles.

\*Audience survey, 2021. ('Which option best describes your role in school?').